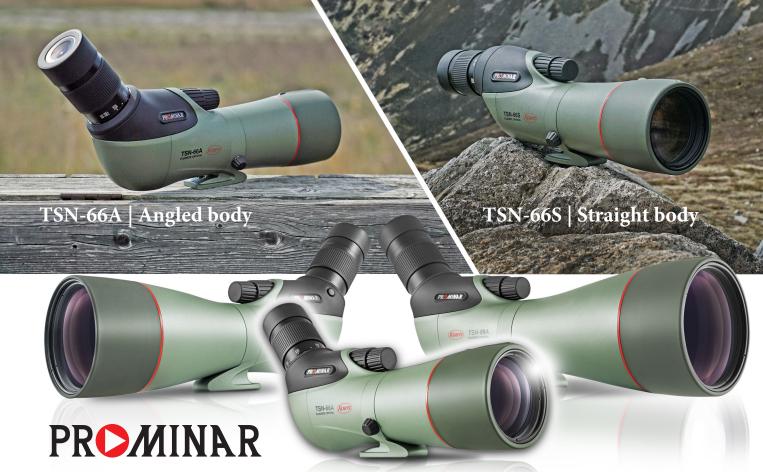

## FULL SIZE PERFORMANCE.

UNLEASH THE POWER OF PORTABLE.

66mm, compact, pure fluorite crystal spotting scope series. Travel light, no compromise.

Experience the precision and clarity of a PROMINAR spotting scope now in a more compact and lightweight form.