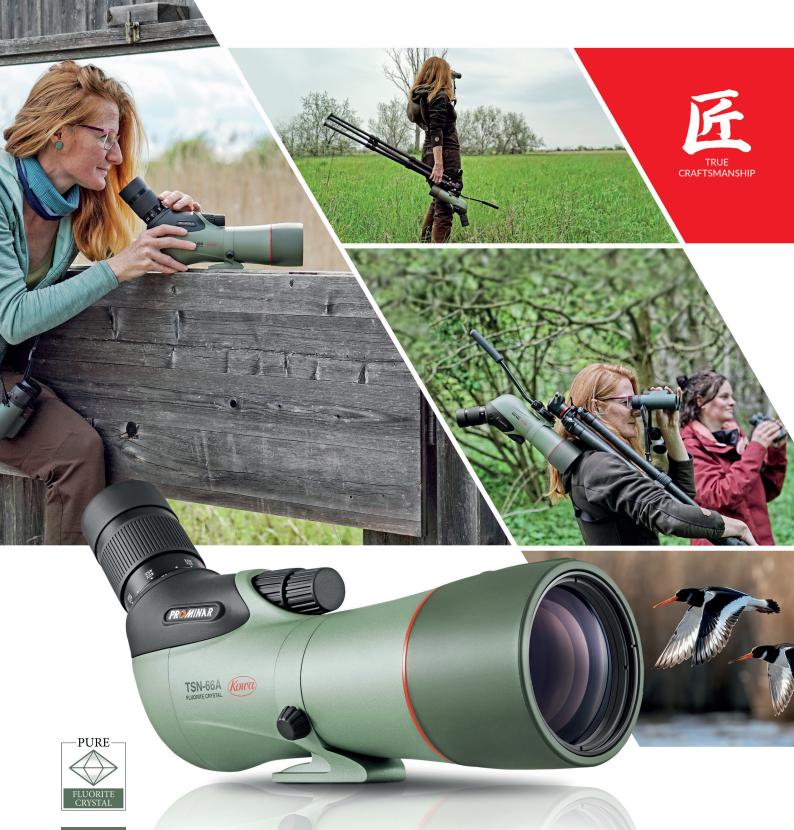

## FULL SIZE PERFORMANCE.

UNLEASH THE POWER OF PORTABLE.

66mm, compact, pure fluorite crystal spotting scope series. Travel light, no compromise.

Experience the precision and clarity of a PROMINAR spotting scope now in a more compact and lightweight form.