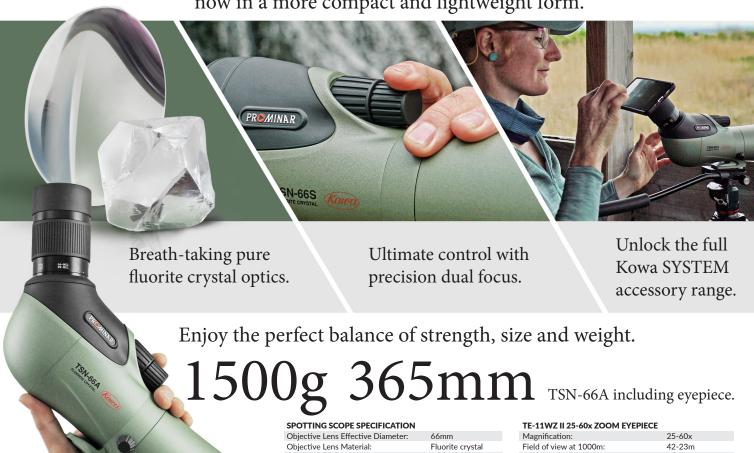

## FULL SIZE PERFORMANCE.

UNLEASH THE POWER OF PORTABLE.

66mm, compact, pure fluorite crystal spotting scope series. Travel light, no compromise.

Experience the precision and clarity of a PROMINAR spotting scope now in a more compact and lightweight form.

Minimum Focusing Distance:

Length 66A / 66S body only:

Weight 66A / 66S body only:

Weight 66A / 66S zoom kit:

Filter thread:

*Kowc* 

Length 66A / 66S zoom kit (inc eyepiece

365g

45m

17 485g

3.5m 310mm / 295mm

72mm

365mm / 380mm

1135g / 1155g

1500g / 1520g

Eye Relief (mm):