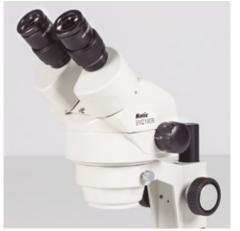

## SMZ-160-BP

| Optical system          | Greenough                                      |
|-------------------------|------------------------------------------------|
| Observation tube        | Binocular head                                 |
| Inclination             | 45° inclined                                   |
| Interpupillary distance | 55-75mm                                        |
| Diopter adjustment      | On both tubes, +/- 5 diopter                   |
| Eyepieces               | Widefield WF10X/20mm                           |
| Objectives system       | Zoom, ratio 6:1                                |
| Objectives              | 0.75X~4.5X                                     |
| Working distance        | 100mm                                          |
| Stand type              | Pole type stand                                |
| Head holder             | For Ø 25mm column and Ø76mm head               |
| Focus mechanism         | Coarse focusing system with tension adjustment |
| Focusing stroke         | 43mm                                           |
| Accessories included    | Dust cover                                     |
| Dimensions LxWxH        | 280x220x408mm                                  |
| Base                    | 280x220mm                                      |
| Column/Arm              | Height 215mm, Ø25mm                            |
| Net weight              | 3.2kg                                          |
| Notes                   | Transport and storage case                     |
|                         |                                                |