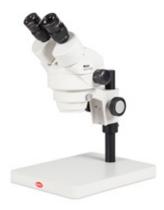

## SMZ-160-BP

| Optical system          | Greenough                                      |
|-------------------------|------------------------------------------------|
| Observation tube        | Binocular head                                 |
| Inclination             | 45° inclined                                   |
| Interpupillary distance | 55-75mm                                        |
| Diopter adjustment      | On both tubes, +/- 5 diopter                   |
| Eyepieces               | Widefield WF10X/20mm                           |
| Objectives system       | Zoom, ratio 6:1                                |
| Objectives              | 0.75X~4.5X                                     |
| Working distance        | 100mm                                          |
| Stand type              | Pole type stand                                |
| Head holder             | For Ø 25mm column and Ø76mm head               |
| Focus mechanism         | Coarse focusing system with tension adjustment |
| Focusing stroke         | 43mm                                           |
| Accessories included    | Dust cover                                     |
| Dimensions LxWxH        | 280x220x408mm                                  |
| Base                    | 280x220mm                                      |
| Column/Arm              | Height 215mm, Ø25mm                            |
| Net weight              | 3.2kg                                          |
| Notes                   | Transport and storage case                     |
|                         |                                                |