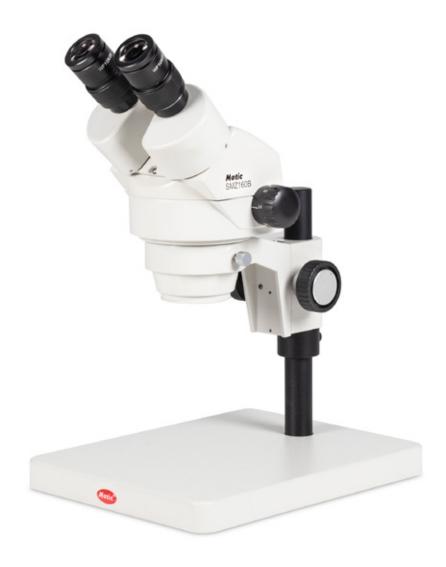

## SMZ-160-BP

| Optical system          | Greenough                                      |
|-------------------------|------------------------------------------------|
| Observation tube        | Binocular head                                 |
| Inclination             | 45° inclined                                   |
| Interpupillary distance | 55-75mm                                        |
| Diopter adjustment      | On both tubes, +/- 5 diopter                   |
| Eyepieces               | Widefield WF10X/20mm                           |
| Objectives system       | Zoom, ratio 6:1                                |
| Objectives              | 0.75X~4.5X                                     |
| Working distance        | 100mm                                          |
| Stand type              | Pole type stand                                |
| Head holder             | For Ø 25mm column and Ø76mm head               |
| Focus mechanism         | Coarse focusing system with tension adjustment |
| Focusing stroke         | 43mm                                           |
| Accessories included    | Dust cover                                     |
| Dimensions LxWxH        | 280x220x408mm                                  |
| Base                    | 280x220mm                                      |
| Column/Arm              | Height 215mm, Ø25mm                            |
| Net weight              | 3.2kg                                          |
| Notes                   | Transport and storage case                     |
|                         |                                                |