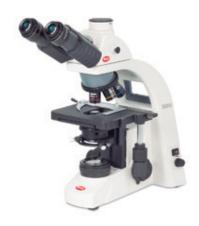

## BA310 LED TRINOCULAR (without 100X)

| Optical system            | Colour Corrected Infinity Optical System (CCIS®)                                                                        |
|---------------------------|-------------------------------------------------------------------------------------------------------------------------|
| Observation tube          | Trinocular head, Siedentopf type, 360° swiveling                                                                        |
| Inclination               | 30° inclined, 360° rotating                                                                                             |
| Trinocular light split    | 100:0/20:80 or 100:0/0:100                                                                                              |
| Interpupillary distance   | 48-75mm                                                                                                                 |
| Diopter adjustment        | On both eyepieces, +/- 5 diopter                                                                                        |
| Eyepieces                 | Widefield N-WF10X/20mm with diopter adjustment                                                                          |
| Nosepiece                 | Reversed quintuple                                                                                                      |
| Objective classification  | CCIS® EC Plan Achromatic, DIN                                                                                           |
| Objectives                | 4X/0.10 (WD 15.9mm), 10X/0.25 (WD 17.4mm), 40X/0.65/S (WD 0.5mm)                                                        |
| Objective mounting thread | W 4/5"x1/36" (RMS standard)                                                                                             |
| Stand type                | Upright                                                                                                                 |
| Stage                     | Mechanical stage with built-in low position reackless coaxial stage control with tension adjustment and 2-sample holder |
| Stage size                | 180x170mm                                                                                                               |
| Travel range X&Y          | 80x55mm                                                                                                                 |
| Condenser                 | Focusable and centerable Abbe condenser N.A. 0.90/1.25 with slot for contrast sliders                                   |
| Diaphragm                 | Iris diaphragm                                                                                                          |
| Focus mechanism           | Coaxial coarse and fine focusing system with tension adjustment                                                         |
| Fine focus precision      | 2μm                                                                                                                     |
| Focusing stroke           | 20mm                                                                                                                    |
| Upper limit stop          | Upper limit stop preset but adjustable                                                                                  |
| Filter holder             | On top of the illuminator with fixing cap                                                                               |
| Transmitted illumination  | Köhler LED 3W with intensity control                                                                                    |
| Transformer               | Internal                                                                                                                |
| Power supply              | 100-240V (CE)                                                                                                           |
| Accessories included      | Dust cover, power cord, Allen key, thumb screw                                                                          |
| Dimensions LxWxH          | 400x220x400mm                                                                                                           |
| Net weight                | 8.6kg                                                                                                                   |