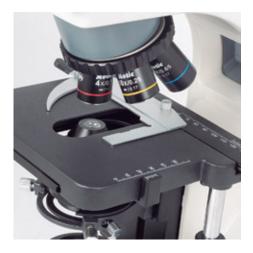

## BA310 LED TRINOCULAR (without 100X)

| Optical system            | Colour Corrected Infinity Optical System (CCIS®)                                                                        |
|---------------------------|-------------------------------------------------------------------------------------------------------------------------|
| Observation tube          | Trinocular head, Siedentopf type, 360° swiveling                                                                        |
| Inclination               | 30° inclined, 360° rotating                                                                                             |
| Trinocular light split    | 100:0/20:80 or 100:0/0:100                                                                                              |
| Interpupillary distance   | 48-75mm                                                                                                                 |
| Diopter adjustment        | On both eyepieces, +/- 5 diopter                                                                                        |
| Eyepieces                 | Widefield N-WF10X/20mm with diopter adjustment                                                                          |
| Nosepiece                 | Reversed quintuple                                                                                                      |
| Objective classification  | CCIS® EC Plan Achromatic, DIN                                                                                           |
| Objectives                | 4X/0.10 (WD 15.9mm), 10X/0.25 (WD 17.4mm), 40X/0.65/S (WD 0.5mm)                                                        |
| Objective mounting thread | W 4/5"x1/36" (RMS standard)                                                                                             |
| Stand type                | Upright                                                                                                                 |
| Stage                     | Mechanical stage with built-in low position reackless coaxial stage control with tension adjustment and 2-sample holder |
| Stage size                | 180x170mm                                                                                                               |
| Travel range X&Y          | 80x55mm                                                                                                                 |
| Condenser                 | Focusable and centerable Abbe condenser N.A. 0.90/1.25 with slot for contrast sliders                                   |
| Diaphragm                 | Iris diaphragm                                                                                                          |
| Focus mechanism           | Coaxial coarse and fine focusing system with tension adjustment                                                         |
| Fine focus precision      | 2μm                                                                                                                     |
| Focusing stroke           | 20mm                                                                                                                    |
| Upper limit stop          | Upper limit stop preset but adjustable                                                                                  |
| Filter holder             | On top of the illuminator with fixing cap                                                                               |
| Transmitted illumination  | Köhler LED 3W with intensity control                                                                                    |
| Transformer               | Internal                                                                                                                |
| Power supply              | 100-240V (CE)                                                                                                           |
| Accessories included      | Dust cover, power cord, Allen key, thumb screw                                                                          |
| Dimensions LxWxH          | 400x220x400mm                                                                                                           |
| Net weight                | 8.6kg                                                                                                                   |