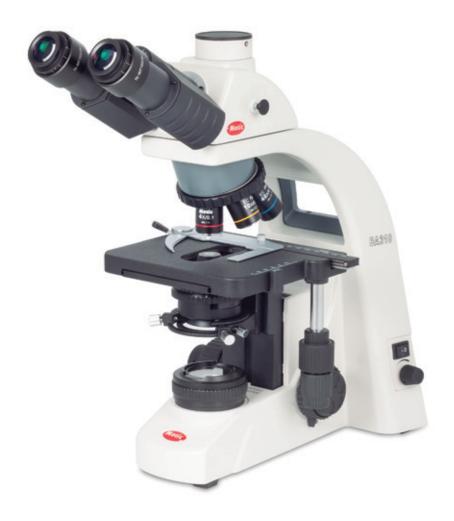

## BA310 LED TRINOCULAR (without 100X)

| Optical system            | Colour Corrected Infinity Optical System (CCIS®)                                                                        |
|---------------------------|-------------------------------------------------------------------------------------------------------------------------|
| Observation tube          | Trinocular head, Siedentopf type, 360° swiveling                                                                        |
| Inclination               | 30° inclined, 360° rotating                                                                                             |
| Trinocular light split    | 100:0/20:80 or 100:0/0:100                                                                                              |
| Interpupillary distance   | 48-75mm                                                                                                                 |
| Diopter adjustment        | On both eyepieces, +/- 5 diopter                                                                                        |
| Eyepieces                 | Widefield N-WF10X/20mm with diopter adjustment                                                                          |
| Nosepiece                 | Reversed quintuple                                                                                                      |
| Objective classification  | CCIS® EC Plan Achromatic, DIN                                                                                           |
| Objectives                | 4X/0.10 (WD 15.9mm), 10X/0.25 (WD 17.4mm), 40X/0.65/S (WD 0.5mm)                                                        |
| Objective mounting thread | W 4/5"x1/36" (RMS standard)                                                                                             |
| Stand type                | Upright                                                                                                                 |
| Stage                     | Mechanical stage with built-in low position reackless coaxial stage control with tension adjustment and 2-sample holder |
| Stage size                | 180x170mm                                                                                                               |
| Travel range X&Y          | 80x55mm                                                                                                                 |
| Condenser                 | Focusable and centerable Abbe condenser N.A. 0.90/1.25 with slot for contrast sliders                                   |
| Diaphragm                 | Iris diaphragm                                                                                                          |
| Focus mechanism           | Coaxial coarse and fine focusing system with tension adjustment                                                         |
| Fine focus precision      | 2μm                                                                                                                     |
| Focusing stroke           | 20mm                                                                                                                    |
| Upper limit stop          | Upper limit stop preset but adjustable                                                                                  |
| Filter holder             | On top of the illuminator with fixing cap                                                                               |
| Transmitted illumination  | Köhler LED 3W with intensity control                                                                                    |
| Transformer               | Internal                                                                                                                |
| Power supply              | 100-240V (CE)                                                                                                           |
| Accessories included      | Dust cover, power cord, Allen key, thumb screw                                                                          |
| Dimensions LxWxH          | 400x220x400mm                                                                                                           |
| Net weight                | 8.6kg                                                                                                                   |